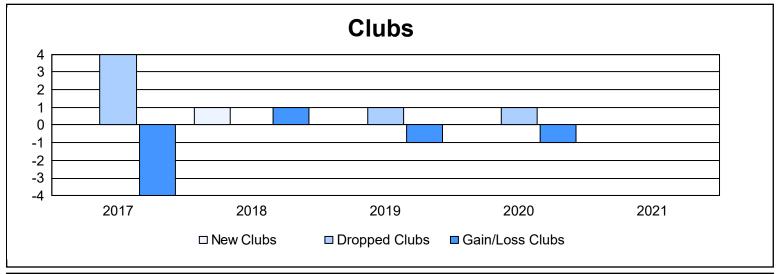

District 7 O

As of June 2021 Cumulative

| Year      | New<br>Clubs | Dropped<br>Clubs | Gain/<br>Loss<br>Clubs | New<br>Members | Charter<br>Members | Reinstate<br>Members | Transfer<br>Members | Total<br>Member<br>Added | Total<br>Members<br>Dropped | Gain/<br>Loss<br>Members |
|-----------|--------------|------------------|------------------------|----------------|--------------------|----------------------|---------------------|--------------------------|-----------------------------|--------------------------|
| 2016-2017 | 0            | 4                | -4                     | 83             | 0                  | 3                    | 0                   | 86                       | 156                         | -70                      |
| 2017-2018 | 1            | 0                | 1                      | 84             | 23                 | 9                    | 3                   | 119                      | 106                         | 13                       |
| 2018-2019 | 0            | 1                | -1                     | 84             | 0                  | 4                    | 2                   | 90                       | 96                          | -6                       |
| 2019-2020 | 0            | 1                | -1                     | 35             | 1                  | 0                    | 3                   | 39                       | 75                          | -36                      |
| 2020-2021 | 0            | 0                | 0                      | 29             | 2                  | 6                    | 1                   | 38                       | 71                          | -33                      |
| Average   | 0            | 1                | -1                     | 63             | 5                  | 4                    | 2                   | 74                       | 101                         | -26                      |